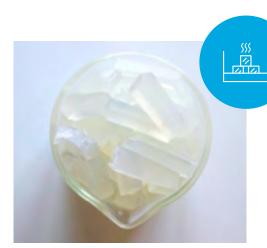

### 2. Melt

Gradually heat the soap base ensuring that the soap melts evenly and does not boil over.