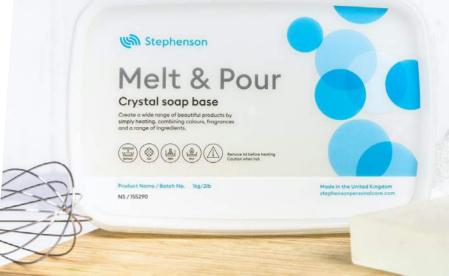

# Crystal NS (No Sweat) - GGB25

MELT & POUR SOAP BASE

The ideal starting point for creating handmade soaps, create a wide range of beautiful products. Simply combine colour and fragrance to tailor your soaps.

Vegetable based Melt & Pour soap base, specifically formulated for humid conditions.

This soap base is used for the manufacture of high quality translucent soap bars without the requirement of wrapping.

#### **Product packaging**

All Stephenson Crystal Melt & Pour Soap Bases are packaged in high-quality, retail ready packaging in a range of sizes:

lkg tub