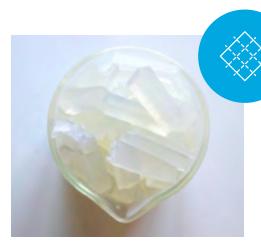

#### 1. Open & Cut

Simply open the packaging, safely cut the Crystal soap base into smaller cubes, doing this will make the soap easier to handle and melt.