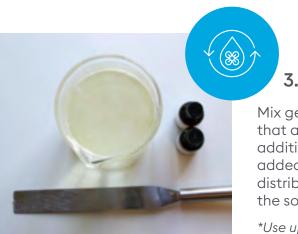

## 3. Mix

Mix gently ensuring that any fragrance or additives\* you have added are evenly distributed throughout the soap base.

\*Use up to 2% additives