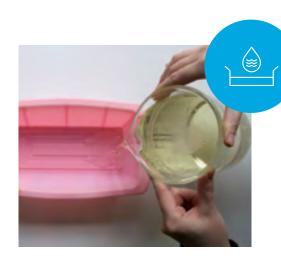

## **Processing Crystal Melt & Pour**

#### 4. Pour

Working quickly, simply pour your soap base into your soap mould.