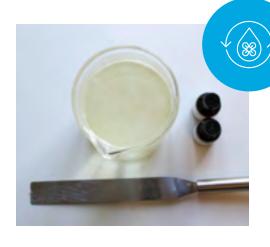

### 3. Mix

Mix gently ensuring that any fragrance or additives\* you have added are evenly distributed throughout the soap base.

\*Use up to 2% additives