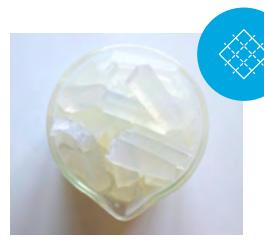

## 1. Open & Cut

Simply open the packaging, safely cut the Crystal soap base into smaller cubes, doing this will make the soap easier to handle and melt.