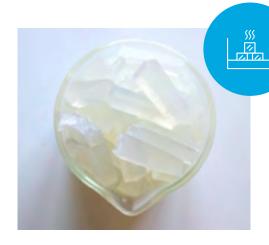

#### 2. Melt

Gradually heat the soap base ensuring that the soap melts evenly and does not boil over.