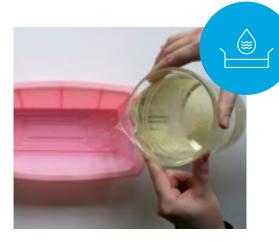

Good foaming performance
- » Neutral odour provides excellent fragrance lift



# **Key ingredients**

- » Aqua
  - Propylene Glycol
- » Sodium Stearate
- » Sorbitol

# **Product packaging**

All Stephenson Crystal Melt & Pour Soap Bases are packaged in high-quality, retail ready packaging in a range of sizes:



1kg tub



11.5кg tub

# **Processing Crystal Melt & Pour**



## 1. Open & Cut

Simply open the packaging, safely cut the Crystal soap base into smaller cubes, doing this will make the soap easier to handle and melt.



#### 2. Melt

Gradually heat the soap base ensuring that the soap melts evenly and does not boil over.



### 3. Mix

Mix gently ensuring that any fragrance or additives\* you have added are evenly distributed throughout the soap base.

\*Use up to 2% additives



#### 4. Pour

Working quickly, simply pour your soap base into your soap mould.

#### **Kick Start Your Creativity**

Interested in ordering or distributing our Melt & Pour range? Contact us today for more information.